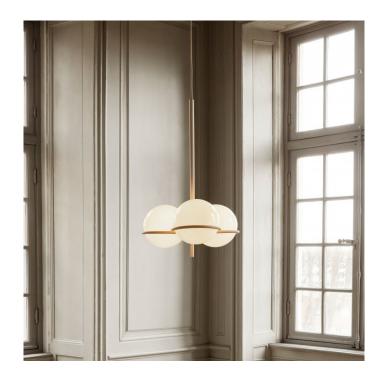

## Ferm Living Era Chandelier

Inspired by the 1920s Art Deco movement, the Era Chandelier is definitely a statement piece. The opal glass spheres rest on the powder-coated iron structure in a cashmere finish. A play of balance and serenity, the Era light definitely draws the eye even when switched off. The opal glass shades emit a diffused and warm light, instantly changing the mood in any room. The suspension has some feminine and delicate expressions, an ode to that era.

Perfect above a dining table or in the hallway, or in stairways. A 5m cable means you can install it in high-ceiling spaces. The Era Chandelier is perfect for both residential and commercial spaces.