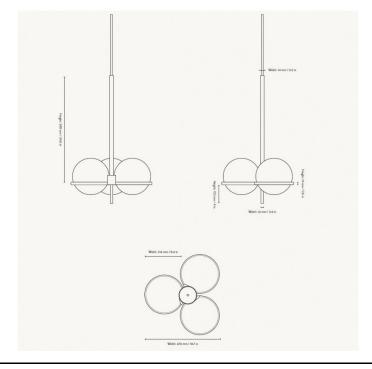

#### PRODUCT SPECIFICATION

Light Source: 3 x 13W LED E27 (excluded)

IP Code: 20

**Dimming:** Dimmable via mains phase dimming.

Dimensions: Ø 47.6 cm

20 cm height 47.6 cm width 500 cm cable length

For all sales and technical enquiries, please contact: