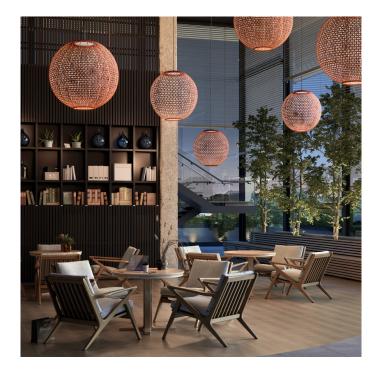

## Bover Nans Sphere Outdoor LED Pendant Light

Designed by Joana Bover, the Nans Sphere outdoor pendant is part of the <u>Bover Nans collection</u>, a range inspired by the Cala Nans cove situated in Cadaquès, a natural and untamed place that is only accessible by sea or footpath. Bover embodies this organic wonder with a natural looking lampshade, made from woven synthetic fibre to create a truly Mediterranean style.

The Nans Sphere outdoor pendant lamp can be used in a wide variety of exteriors, having an evenly-spread and downward directed glow to create a warm ambience. The pendant comes in two colours, red or brown, and in two sizes so you can find the right look and size for your space.