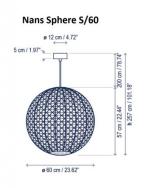

UCT DESCRIPTION**

Designer: Joana Bover

## Bover Nans Sphere Outdoor LED Pendant Light

Designed by Joana Bover, the Nans Sphere outdoor pendant is part of the <u>Bover Nans collection</u>, a range inspired by the Cala Nans cove situated in Cadaquès, a natural and untamed place that is only accessible by sea or footpath. Bover embodies this organic wonder with a natural looking lampshade, made from woven synthetic fibre to create a truly Mediterranean style.

The Nans Sphere outdoor pendant lamp can be used in a wide variety of exteriors, having an evenly-spread and downward directed glow to create a warm ambience. The pendant comes in two colours, red or brown, and in two sizes so you can find the right look and size for your space.

#### **PRODUCT SPECIFICATION**

Cable Length: 200cm





## 

#### For all sales and technical enquiries, please contact:

+44 (0)114 263 4266 info@davidvillagelighting.co.uk www.davidvillagelighting.co.uk

### LA10595/SP

barcelona lights

bover