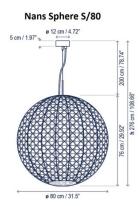

T DESCRIPTION**

Designer: Joana Bover

## Bover Nans Sphere Outdoor LED Pendant Light

Designed by Joana Bover, the Nans Sphere outdoor pendant is part of the <u>Bover Nans collection</u>, a range inspired by the Cala Nans cove situated in Cadaquès, a natural and untamed place that is only accessible by sea or footpath. Bover embodies this organic wonder with a natural looking lampshade, made from woven synthetic fibre to create a truly Mediterranean style.

The Nans Sphere outdoor pendant lamp can be used in a wide variety of exteriors, having an evenly-spread and downward directed glow to create a warm ambience. The pendant comes in two colours, red or brown, and in two sizes so you can find the right look and size for your space.

#### **PRODUCT SPECIFICATION**

Cable Length: 200cm





## 

#### For all sales and technical enquiries, please contact:

+44 (0)114 263 4266 info@davidvillagelighting.co.uk www.davidvillagelighting.co.uk

### LA10595/SP

barcelona lights

bover