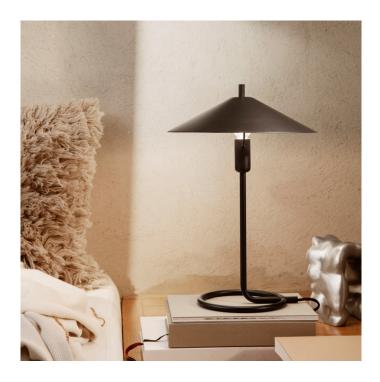

# Ferm Living Filo Table Lamp

The Filo lamp has a classic silhouette with distinctive lines, making it a timeless piece. The white satin finish on the inside of the shade beautifully reflects the light creating a warm ambience. The perfect lighting companion, Filo can be used on your desk or just place it by a window or a bookshelf.

Available in an all-black finish or a dark olive shade with a black body. The choice of colours allows room for personality. A fabric cord in black further compliments the Filo desk lamp.