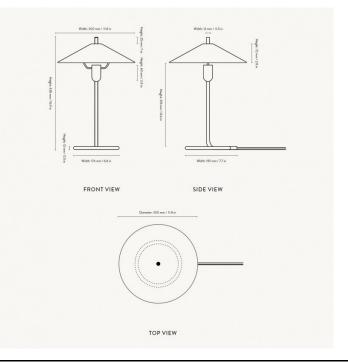

### **PRODUCT SPECIFICATION**

Light Source: 1 x max 12W LED E14 (excluded)

IP Code:

Dimming: In line on/of switch included on cable

Dimensions: Ø30 cm 42.8 cm height

20

42.8 cm height 260 cm cable length