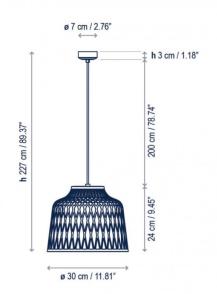

#### PRODUCT SPECIFICATION

Light Source: 1 x Max 15W E27 A60 LED (excluded)

IP Code: 20

**Dimming:** Dimmable via mains phase dimming.

Dimensions: Ø30cm

Shade Height: 24cm Ceiling Canopy: Ø7cm Cable Length: 200cm