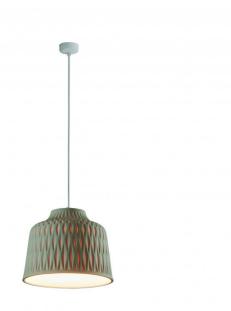

# Soft S/30 Pendant Light by Bover

Designed by Danos Salgados, the Soft Pendant Light has a silicone lampshade that features an intricate geometric pattern that is reminiscent of Bohemian glass wine glassware. The light bulb is concealed by the shade and a diffuser, creating a warm and atmospheric glow that also directs downwards. The glow also shines through the pattern, highlighting its gorgeous and chic aesthetic.

The Soft pendant light is available in an olive grey, ochre or light grey finish, being suitable for many interiors and design schemes. The pendant is best used when hung over tables and can be used alone, in rows or clusters depending on the surroundings.