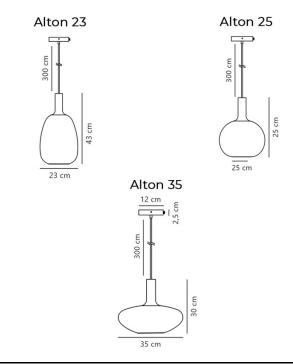

The Alton pendant comes in either a smoked black or opal white glass shade and is available in three shapes/sizes, the Alton 23, Alton 25 or Alton 35. The pendant lamp in opal white provides a diffused glow that also directs downwards and the smoked black version exposes the light bulb for a more contemporary look and glow. Suitable for dining areas, kitchens, lounges, bedrooms and more, the Alton pendant light can be used alone or in multiple using rows or clusters.

#### PRODUCT SPECIFICATION

20

Light Source: 1 x Max 60W E27 (excluded)

IP Code:

**Dimming:** Dimmable via mains phase dimming.

Dimensions: Alton 23 - Ø23cm, Height: 43cm Alton 25 - Ø25cm, Height: 25cm Alton 35 - Ø35cm, Height: 30cm

Maximum Drop: 300cm