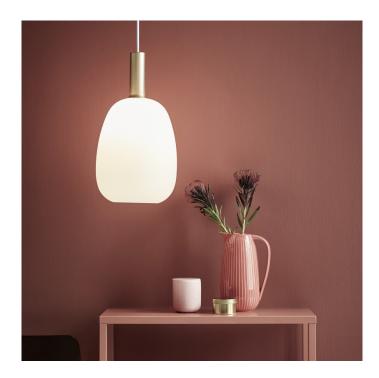

## **Alton Pendant Light by Nordlux**

The Alton pendant lamp is a perfect example of elegant and refined expression, created from a smooth glass lampshade paired with a metal top. The glass is formed into a rounded form, providing a curvaceous and pleasing aesthetic for any interior.

The Alton pendant comes in either a smoked black or opal white glass shade and is available in three shapes/sizes, the Alton 23, Alton 25 or Alton 35. The pendant lamp in opal white provides a diffused glow that also directs downwards and the smoked black version exposes the light bulb for a more contemporary look and glow. Suitable for dining areas, kitchens, lounges, bedrooms and more, the Alton pendant light can be used alone or in multiple using rows or clusters.