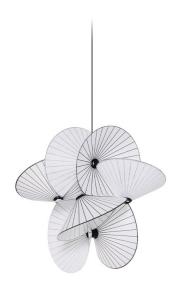

# Serpentine LED Pendant Light by Moooi

The Serpentine pendant was created by Front, a design duo consisting of Sofia Lagerkvist and Anna Lindgren. The pair always create each design from start to finish in complete collaboration, and seek to produce designs that embody the making process and explains its story of exploration and experimentation through its aesthetic. The Serpentine pendant is no exception as it was born out of experimentation with folding paper.

Available in two sizes, the pendant light is made from four sshaped parts that are twisted together and formed into cones for an alluring and eye-catching pattern. The lines that feature on each part creates a spiral illusion, producing a wonderful moving effect in any interior. Use in any space for a magical and playful look that is airy and lightweight in nature.