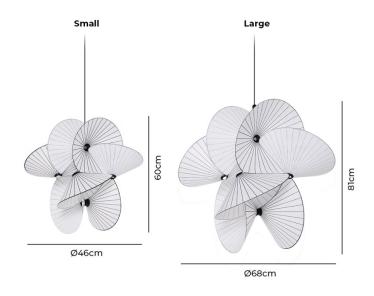

#### PRODUCT SPECIFICATION

Light Source: 1 x Max 20W E27 LED (Excluded)

IP Code: 20

**Dimming:** Dimmable via mains phase dimming.

Dimensions: Small:

Shade: Ø46cm Height: 60cm

Ceiling Canopy: Ø16cm Cable Length: 250cm

Large:

Shade: Ø68cm Height: 81cm

Ceiling Canopy: Ø16cm Cable Length: 250cm

For all sales and technical enquiries, please contact:

+44 (0)114 263 4266

info@davidvillagelighting.co.uk

www.davidvillagelighting.co.uk