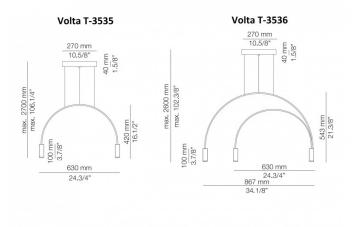

The Volta multiple suspension is available in two sizes, the Volta T-3535, which has one arch and two shades, and the Volta T-3536, which has two arches and three shades. The slim pendant lights act as spot lights, creating a bright and effective illumination that is also diffused, being perfect for hanging over surfaces and tables. Use in dining areas, kitchens and large spaces for a modern and stylish solution.

## **PRODUCT SPECIFICATION**

Light Source: Volta T-3535: 2 x 6.2W, 2700K, 725 Lumens Volta T-3536: 3 x 6.2W, 2700K, 725 Lumens

IP Code:

Dimming: Dimmable via Triac dimming.

Dimensions: Volta T-3535: Shade: Ø3.5cm Shade Height: 10cm Width: 63cm Height: 42cm Maximum Drop: 270cm

20

Volta T-3536: Shade: Ø3.5cm Shade Height: 10cm Width: 86.7cm Height: 54.3cm Maximum Drop: 260cm

For all sales and technical enquiries, please contact:

+44 (0)114 263 4266 info@davidvillagelighting.co.uk www.davidvillagelighting.co.uk