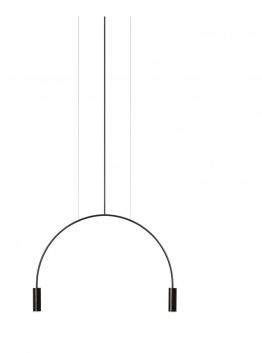

## Volta LED Multiple Suspension Light by Estiluz

The Volta multiple pendant lamp was designed by Nahtrang Studio as part of the <u>Estiluz Volta collection</u>. The pendant light is characterised by a stunning and delicate arch which suspends gracefully in the air, holding several lampshades. The shades are made from aluminium and have a cylindrical silhouette for a simple and geometric aesthetic.

The Volta multiple suspension is available in two sizes, the Volta T-3535, which has one arch and two shades, and the Volta T-3536, which has two arches and three shades. The slim pendant lights act as spot lights, creating a bright and effective illumination that is also diffused, being perfect for hanging over surfaces and tables. Use in dining areas, kitchens and large spaces for a modern and stylish solution.