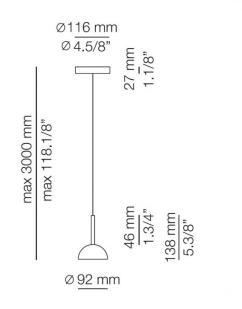

#### PRODUCT SPECIFICATION

Light Source: 6.2W, 2700K, 725 Lumens

IP Code: 20

**Dimming:** Non-dimmable. **Dimensions:** Shade: Ø9.2cm

Shade Height: 13.8cm Ceiling Canopy: Ø11.6cm

Maximum Drop: 300cm

For all sales and technical enquiries, please contact: