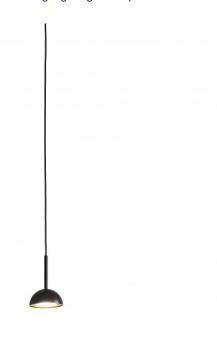

# **Cupolina LED Pendant Light by Estiluz**

The Cupolina pendant is part of the <a href="Estiluz Cupolina collection">Estiluz Cupolina collection</a> designed by Boti de Dominicis Studio. A minimalist and stylish light, the pendant has a domed lampshade which produces a downward directed glow, perfect for hanging over tables and surfaces.

The Cupolina pendant lamp is available in a white, terracotta or black colour finish and is made from metal for a chic aesthetic. The integrated LED light source is also very effective and lasts a long time for an efficient illumination. Use in a wide variety of settings such as kitchens, lounges, dining areas, offices and more.