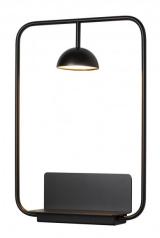

## **Cupolina LED Wall Light by Estiluz**

The Cupolina wall light was designed by the Boti de Dominicis Studio, a design duo which seek to create unique and timeless pieces through deep technical development. This wall lamp provides an exceptional aesthetic, equipped with a shelf and made from a metal frame for a modern and sleek look. The integrated LED light source sits in the lampshade, concealed by an acrylic lens diffuser to produce a warm and anti-glare glow.

Available in a black, terracotta or white finish, the Cupolina wall lamp is wonderful for use in bedrooms, lounges and living spaces, providing a handy surface and a useful light for your space. The minimalist nature of the wall lamp and the subtle colours makes this light truly versatile and can be used in many different settings from homes to offices.