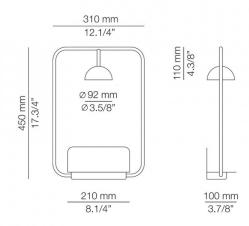

## PRODUCT SPECIFICATION

Light Source: 6.2W, 2700K, 725 Lumens

IP Code: 20

**Dimming:** Non-dimmable. **Dimensions:** Shade: Ø9.2cm

Shelf Width: 21cm

Height: 45cm Width: 31cm

Depth from Wall: 10cm

For all sales and technical enquiries, please contact: