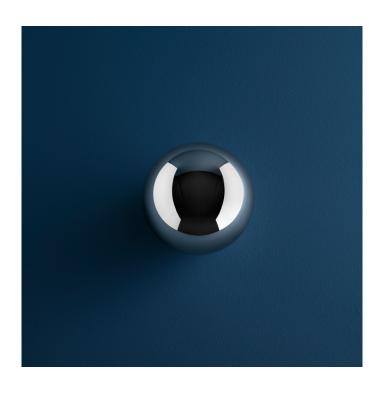

## Catellani & Smith Sfera W LED Wall Light

The Sfera wall light by Catellani & Smith is a stunning fixture that would make a statement wherever it is placed. The reflective nickel finish creates a highly mirrored surface that would reflect and highlight the natural beauty of the environment around it. The Sfera wall light houses a unique LED uplight that beautifully brightens the space above the mirrored dome. However, the mirrored effect also means that the Sfera brings an artistic touch when both switched on and off.

The reflected surface of Sfera creates an interplay of light that diversifies the space when used individually as a statement piece or as an impressive cluster of wall lights. Ideal for a decorative feature within a living space, hallway, or kitchen where the design and materiality of this wall light can be fully appreciated. However, the bright LED uplight is a stunning and functional feature that makes it a perfect fit on a staircase or a living space with high ceilings.