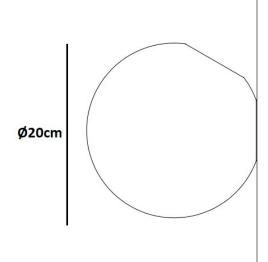

### PRODUCT SPECIFICATION

Light Source: 15W, 2700K, 2187 Lumens

IP Code: 20

**Dimming:** Dimmable via Triac dimming.

Dimensions: Shade: Ø20cm