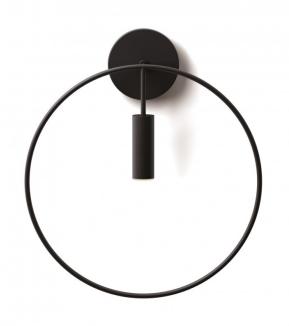

## Revolta LED Wall Lamp by Estiluz

The Revolta wall light was designed by Nahtrang Studio and is part of the <a href="Estiluz Revolta collection">Estiluz Revolta collection</a>. The wall lamp is made from a black metal structure which boasts a delicate decorative circle and a slimline lampshade which has a PMMA diffuser for an evenly spread light flow.

The Revolta wall light comes with either a satin gold or black shade, with either choice having a refined and modern aesthetic, perfect for many interiors. You can use the wall light in many rooms such as lounges, bedrooms, reception areas, hallways, corridors and much more. Use alone for a feature wall light or use in multiple for a large illumination.