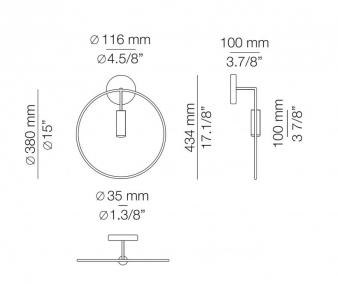

## PRODUCT SPECIFICATION

Light Source: 6.2W, 2700K, 725 Lumens

IP Code: 20

**Dimming:** Non-dimmable. **Dimensions:** Shade: Ø3.5cm

Shade Height: 10cn

Shade Height: 10cm Circle: Ø38cm Height: 43.4cm Depth: 10cm

Wall Base: Ø11.6cm

For all sales and technical enquiries, please contact:

+44 (0)114 263 4266

info@davidvillagelighting.co.uk

www.davidvillagelighting.co.uk