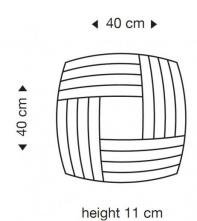

## Kuulto Small 9101 LED Ceiling / Wall Light

The Secto Kuulto 9101 is a compact version of the larger Kuulto 9100, offering the same versatile design in a smaller format. Ideal for more intimate spaces or for creating grouped arrangements in larger interiors, the Kuulto 9101 features a handcrafted wooden shade with a natural criss-cross pattern that exudes warmth and elegance.

Handcrafted by skilled Finnish artisans from PEFC-certified Finnish birch, the Kuulto 9101 is available in four finishes: natural birch, black or white lamination, and walnut veneer. The built-in LED light source, concealed by an acrylic diffuser, ensures a gentle, ambient glow perfect for bedrooms, hallways, or commercial settings.

### PRODUCT SPECIFICATION

Light Source: 20W, 3000K, 3100 Lumens

IP Code: 20

**Dimming:** Dimmable using trailing edge dimming.

Dimensions: Height: 40cm

Width: 40cm Depth: 11cm

For all sales and technical enquiries, please contact: