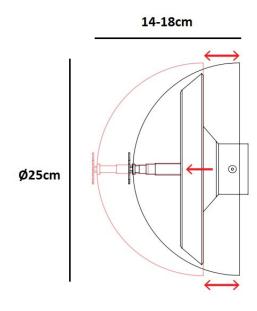

#### PRODUCT SPECIFICATION

Light Source: 13W, 2700K, 2019 Lumens

IP Code: 20

**Dimming:** Dimmable via Triac dimming.

Dimensions: Shade: Ø25cm

Depth: 14-18cm