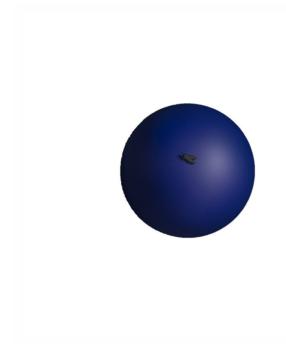

## Catellani & Smith Ale W LED Wall Light

The Ale W wall light by Catellani & Smith is a simple yet elegant design that uses a stunning aluminium dome shade on an adjustable wall mount. This design is available in a selection of colours from black, white, blue, and magenta fluo. Bring a bright bold touch to your space and celebrate the simplistic beauty of aluminium as the main material used. An intriguing feature of this design is the delicate and detailed metallic silhouette of a fly that sits proudly in the centre of the dome shade. This small touch demonstrates the attention to detail and the beautiful subtlety behind the Ale collection.