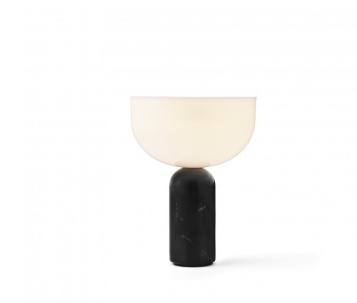

## New Works Kizu LED Portable Table Lamp

The New Works Kizu portable lamp is a modern yet classic design that showcases the beauty of marble and light. Designed by Norwegian designer Lars Tornøe, whose work has been described as 'understated yet bold' was awarded Norwegian Designer of the Year due to the sculpted simplicity of his work. This can be seen in the design of the Kizu portable, a simplistic and stunning table lamp that now features a rechargeable battery which gives it the portability that is essential for modern living.

Easily charged up with the included USB-C charger, the Kizu portable gives 10 hours of bright ambient light which can be dimmed using the three-step integrated dimmer on the top of the lamp. Bring an elegant designer touch to your interior by placing the Kizu portable table lamp on a shelf, desk or bedside table.