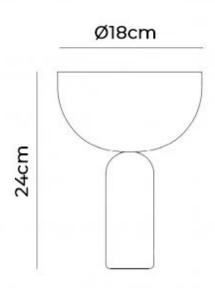

### PRODUCT SPECIFICATION

Light Source: 2.5W, 2700K, 175 Lumens

IP Code: 20

**Dimming:** Integrated dimmer on the product.

Dimensions: Shade: Ø18cm

Height: 24cm

For all sales and technical enquiries, please contact: