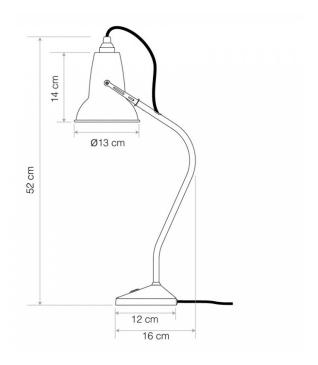

### PRODUCT SPECIFICATION

Light Source: 1 x Max 6W E27 LED (included)

IP Code: 20

**Dimming:** Integrated on/off switch on the product.

Dimensions: Shade: Ø13cm

Height: 52cm Shade Length: 14cm