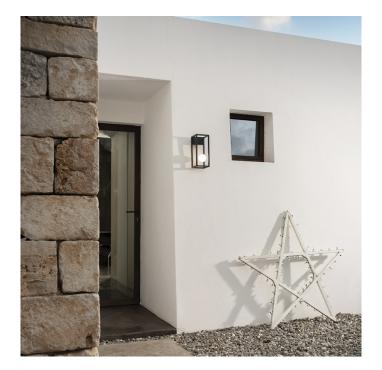

## Karman Abachina LED Wall Light

The Abachina LED wall light is a modern and intriguing wall light that uses its lightweight aluminum frame and frosted blown glass spheres to create the impression of an illusion. The mounted wall light can be used indoors and outdoors to bring a soft and diffused glow to your home, garden or commercial space. The designer, Edmondo Testaguzza, uses his attention and passion for research to create new and exciting designs that add a modern twist to a simple wall light design.

This Karman LED wall light is available in two sleek monochrome colours, black and white. Both of which exaggerate the stunning spheres of light that almost appear to be floating within the metal frame. Due to its high IP rating, this wall light can be used as an interior or exterior light and brings a designer touch to anywhere in or outside your home.