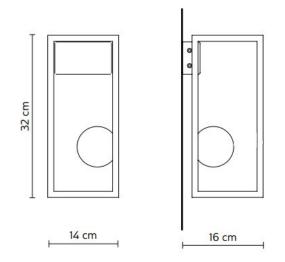

#### **PRODUCT SPECIFICATION**

Light Source: 3.2W, 3000K, 410 Lumens

- IP Code:
- Dimensions: 32cm height 14cm width 16cm depth from wall

44