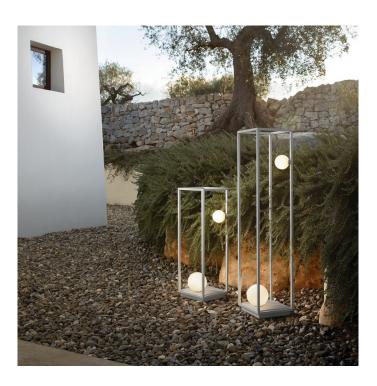

## Karman Abachina LED Outdoor Floor Lamp

The Karman Abachina outdoor floor lamp is a simplistic yet modern interpretation of an exterior lighting solution. The sturdy yet delicate-looking metal frame sits proudly and frames the surroundings behind it creating a beautiful moment that does not interrupt your exterior space. The elegant blown glass spheres are finished with a frosted effect and appear to be suspended within the metal frame when in actual fact they are secured fastened to the structure. The designer, Edmondo Testaguzza, uses research and initiative to 'achieve forms and shapes that should belong to a high aesthetic and suggestive value'.

This Karman outdoor floor lamp is available in simplistic monochrome finishes, white and black, both of which complement their surroundings. The monochrome also allows the lamp to be as understated as you wish and allows for a creative modern aesthetic. The Arabchina LED floor lamp also features a dimming switch on the cable that can be used to create the ideal ambiance for your space. Whether that be light and bright to illuminate a driveway or path or low and atmospheric for those more peaceful areas of your outdoor space. This floor lamp is also available as an indoor and indoor rechargeable version as well as a wall light, have a look at the Abachina collection to explore all the possibilities the Abachina can bring. The Abachina outdoor floor lamp is also available in a larger size as well as with a tray table accessory, contact us for more information.