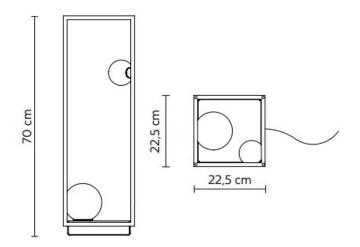

#### **PRODUCT SPECIFICATION**

**Light Source:** 10.6W, 3000K, 1368 Lumens

IP Code: 65

**Dimming:** In-line dimmer on the cable.

Dimensions: 70cm height

22.5cm width 22.5cm depth 500cm cable length