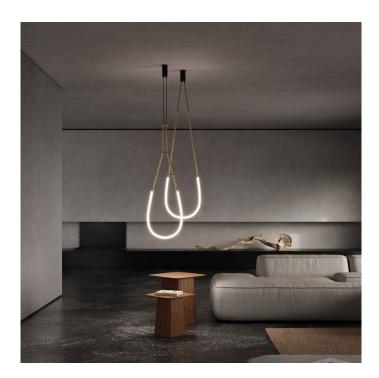

## Karman Leda LED Pendant Light

The Karman Leda pendant was designed by Luca and Dario who use their passion for design and research to develop innovative and forward-thinking lighting solutions. The duo is continuously researching and exploring the world of design and lighting solutions which leads to designs such as the Leda LED Pendant. This pendant light uses anodized aluminium spheres and cylinders to support a silicone LED light module that can curve and flex to hang beautifully from the ceiling to create a stunning shape.

This elegant pendant light is available in a matt black and bronze finish that brings both a subtle luxurious touch and a modern feel to a space. Both finishes also enhance the simplistic beauty of the LED module in the center of the design, this matt white silicone tube is an innovative choice of materials that not only is a stunning addition to the lamp but also brings a practical element of flexibility. Bring the Leda pendant into a residential or commercial space and enjoy its subtle ability to encourage intrigue and showcase the beauty of modern design.