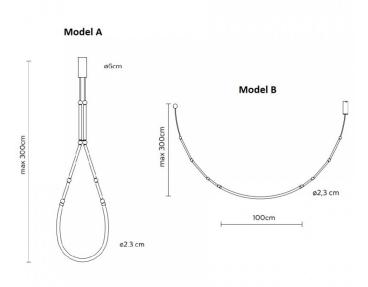

#### **PRODUCT SPECIFICATION**

| Light<br>Source: | 14.4W, 3000K, 922 lumens                                                                                        |
|------------------|-----------------------------------------------------------------------------------------------------------------|
| IP Code:         | 20                                                                                                              |
| Dimming:         | Dimmable via 1-10v dimming systems. Please consult your electrician, additional wiring may be required on-site. |
| Dimensions:      | Model A:<br>300cm max drop<br>Ø6cm ceiling cup<br>300cm cable                                                   |
|                  | Model B:<br>300cm max drop<br>100cm LED module                                                                  |