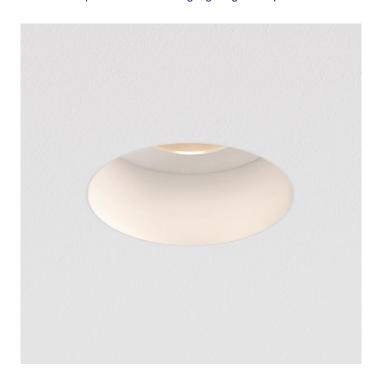

## Trimless Mini Recessed Ceiling Light by Astro

The Trimless Mini recessed lamp is a subtle and seamless light that installs in the ceiling before plastering for an uninterrupted and flawless look. The small size of the Trimless Mini makes it perfect for lighting small spaces, alcoves and for use in multiple for an effective and concentrated flow of light that directs downwards.

The Trimless Mini recessed light comes in a simple matt white finish and sits inside the ceiling for a barely-there and smooth aesthetic. Use in homes, projects, hospitality venues, offices and more for an easy and modern lighting solution to suit all your needs.