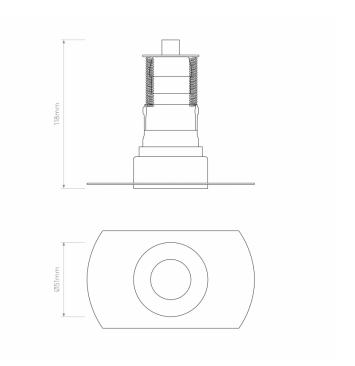

#### PRODUCT SPECIFICATION

Light Source: 1 x Max 4W GU10 MR11 35mm LED (excluded)

IP Code: 20

**Dimming:** Dimmable via mains phase dimming.

Dimensions: Ø5.1cm

Depth: 11.8cm

For all sales and technical enquiries, please contact: