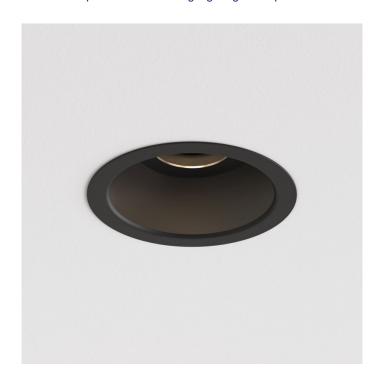

## Minima Mini Recessed Ceiling Light by Astro

The Minima Mini recessed lamp is part of the <u>Astro Minima</u> <u>collection</u>, a subtle and functional range that provides effective lighting. The Minima Mini is best used in small rooms and alcoves, being able to highlight certain features of your interior with an atmospheric and useful glow.

Available in matt black or matt white, the Minima Mini recessed ceiling lamp can be used in a wide variety of settings, whether at home or at work. The recessed light can also be installed retrospectively into the ceiling for ease of use and will create a clean and minimalist look in any design scheme. The Minima Mini also comes with a honeycomb louvre which helps to reduce glare.