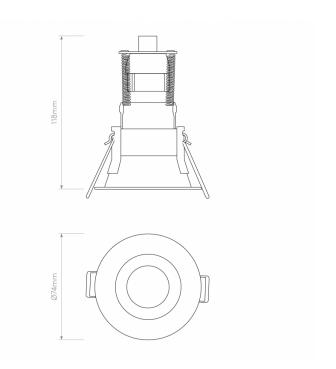

#### PRODUCT SPECIFICATION

Light Source: 1 x Max 4W GU10 MR11 35mm LED (excluded)

IP Code: 20

**Dimming:** Dimmable via mains phase dimming.

Dimensions: Ø7.4cm

Depth: 11.8cm

For all sales and technical enquiries, please contact: