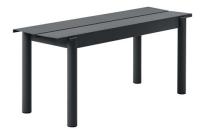

## **Muuto Linear Steel Bench**

The Linear Steel series is a new approach to outdoor contemporary furniture. Designer Thomas Bentzen wanted to create a sophisticated yet durable product for outdoor use. The Linear Steel bench is defined by straight lines with a timeless and modern aesthetic. The collection translates longevity and functionality into modern furniture.

The bench is available in two sizes, a small 110cm and longer 170cm in five finishes: black, burnt orange, grey, grey and dark green. The benches can be paired with the Linear Steel tables and create a colourful seating area in your patio or garden. The Linear Steel Bench is perfect for both residential and commercial use. The series also includes a smaller cafe table (square and round) and for seating, you can also choose from an armchair or side chair.