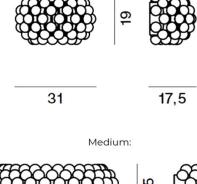

Small:

 IP Code:
 20

 Dimming:
 Dimmable via mains phase dimming.

 Dimensions:
 Small:

 Width: 31cm
 Height: 19cm

 Depth: 17.5cm
 Medium

 Width: 48cm

Height: 19.5cm Depth: 24cm