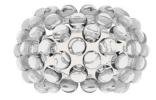

### Foscarini Caboche Plus Wall Light

A modern design by Patricia Urquiola and Eliana Gerotto, the Caboche Plus Wall Light is a subtle addition to the <u>Foscarini</u> <u>Caboche Collection</u>. The aesthetic of the Caboche Plus Wall Lamp is based on the look of a pearl bracelet, with stunning spheres being arranged in a mosaic way to create an alluring and eye-catching design. These 'pearls' diffuse the interior light source and present a warm and inviting ambient illumination.

The lightweight and airy nature of this wall lamp makes it suitable for homes and professional spaces, whether you need to line a corridor or illuminate your bedroom. The Foscarini Caboche Plus Wall Light boasts two sizes and two elegant finishes, Available in a beautiful transparent or grey colour, the Caboche Plus will not disappoint and will be a wonderful addition to any contemporary interior.