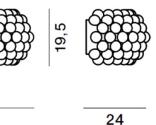

 IP Code:
 20

 Dimming:
 Dimmable via mains phase dimming.

 Dimensions:
 Small:

 Width: 31cm
 Height: 19cm

 Depth: 17.5cm
 Medium

 Width: 48cm

Height: 19.5cm Depth: 24cm