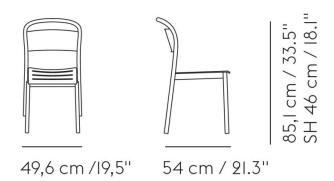

#### PRODUCT SPECIFICATION

Dimensions: Width: 49.6cm

Depth: 53cm Seat Height: 46cm Height: 85.1cm

For all sales and technical enquiries, please contact:

+44 (0)114 263 4266

info@davidvillagelighting.co.uk

www.davidvillagelighting.co.uk