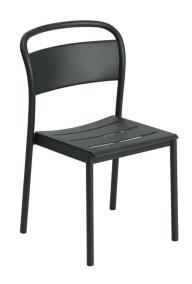

## **Muuto Linear Steel Side Chair**

Without any compromises, the Muuto Linear Steel chair is the perfect outdoor solution. With clean lines and subtle details, the Linear Steel chair brings comfort and quality. The curved backrest offers maximum comfort, contrasting the clean lines of the seat and legs.

Part of the Linear Steel family, the side chair is available in five colours options: black, grey, pale blue, burnt orange and dark green. Guaranteed to match any decor, these colours make a bold statement. The idea behind the collection is creating a series of durable modern furniture, with straight lines and folded edges.