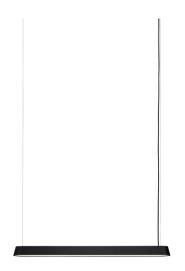

# **Linear LED Pendant Light by Muuto**

The Muuto Linear Pendant Light was designed by Thomas Bentzen and is the perfect choice for office and work spaces, as well as domestic settings. The pendant was created to produce a smaller atmosphere in large interiors, drawing people in together and creating pockets of light through an effective and warm illumination. The Linear pendant has clean and subtle lines, sitting calmly in the air for an inviting aesthetic.

The Linear pendant light is available in a small or large size and in two colours, black or grey, so you can choose the right fit and look for your space. Display over large tables, kitchen islands, meeting room tables and desks for a useful and direct glow. Also match with other lights from Muuto's Linear System Series for a consistent and practical lighting scheme.