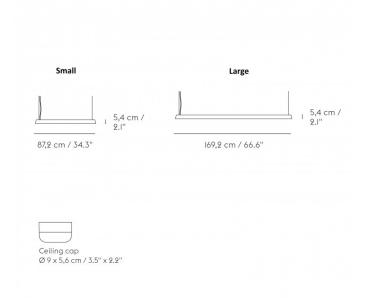

#### PRODUCT SPECIFICATION

Light Source: Small: 20.3W, 3000K, 1060 Lumens

Large: 37.7W, 3000K, 1880 Lumens

IP Code:

Dimming:

20

Non-Dimmable.

Dimensions: Small:

Length: 87.2cm Depth: 10.7cm Height: 5.4cm Cable length: 400cm

Large:

Length: 169.2cm Depth: 10.7cm Height: 5.4cm Cable length: 400cm

For all sales and technical enquiries, please contact:

+44 (0)114 263 4266