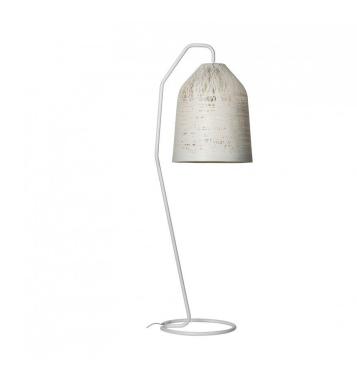

## Karman Black Out Outdoor Floor Lamp

The Black Out floor lamp was designed by the creator and founder of Karman, Matteo Ugolini. The design of this lamp features a fibreglass shade that is available in an opaque finish. These two shades allow for an ambient outpouring of light that creates the perfect atmosphere in your outdoor space. The gaps created in the shade by the weaved fiberglass provide glimmering glimpses of light that shine through. This lattice of fiberglass demonstrates the creativeness and uniqueness of Matteo Ugolini's designs. Ugolini says his designs aim to 'excite and create emotion', this is beautifully achieved with the Black Out outdoor floor lamp. This floor lamp by Karman would be an ideal addition to any outdoor space, from a terrace to a large lawn space, providing a glimmering ambiance. Pair this Black Out floor lamp with the Black Out outdoor pendant.