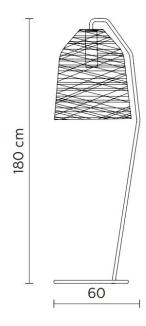

#### PRODUCT SPECIFICATION

Light Source: 1 x max 28W E27 LED (excluded)

IP Code: 65

**Dimensions:** 180cm height

60cm base width

For all sales and technical enquiries, please contact:

+44 (0)114 263 4266

info@davidvillagelighting.co.uk