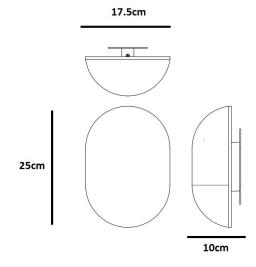

#### PRODUCT SPECIFICATION

Light Source: 2 x Max 4W E14 LED (Excluded)

IP Code: 20

**Dimming:** In-line on/off switch included on cable.

Dimensions: Height: 25cm

Width: 17.5cm Depth: 10cm

For all sales and technical enquiries, please contact: