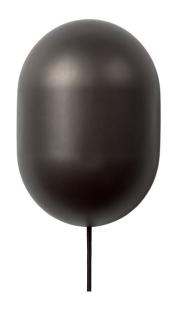

## **Gubi Howard Wall Light**

The Howard Wall Lamp, part of the Howard Collection by Gubi, is a refined yet robust lighting solution designed by Space Copenhagen. Drawing inspiration from New York's industrial heritage, the lamp features a semi-spherical gunmetal brass shade with a brushed brass interior, delivering a warm glow. Perfect as an ambient lighting fixture, the Howard Wall Lamp works beautifully in hallways, living rooms, or hotel interiors. Its minimalist yet sculptural design makes it a standout choice when used in repetition along a corridor or as bedside lighting. The lamp diffuses light gently to create an inviting atmosphere.

This wall lamp can be hardwired for a seamless installation or used with its included cable and plug for flexible placement. Its versatile design ensures it complements both private residences and commercial environments with ease.