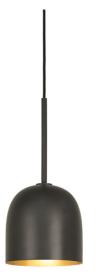

### **Gubi Howard Pendant Light**

The Howard Pendant Light is a masterful fusion of industrial and Scandinavian aesthetics, designed by Space Copenhagen for Gubi. Inspired by the materials and architectural charm of New York City, this pendant showcases a sleek silhouette with a choice of two finishes: Gunmetal Brass or Bone China. The gunmetal brass option features a brushed brass interior, adding warmth to the focused light it casts. This finish exudes a bold, industrial aesthetic ideal for modern kitchens, dining areas, or contemporary office spaces. For a softer and more diffused glow, the bone china shade offers a gentler ambience, perfect for living rooms or cosy dining setups.