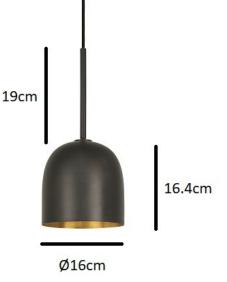

#### **PRODUCT SPECIFICATION**

Light Source:1 x Max 6W E14 LED (Excluded)IP Code:20Dimming:Dimmable via mains phase dimming.Dimensions:Shade: Ø16cm<br/>Height: 16.4cm

Cable Length: 400cm