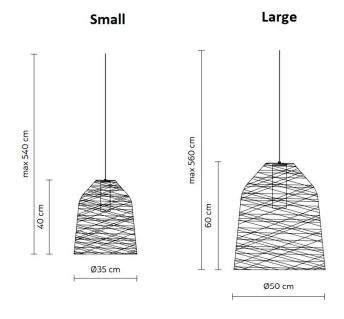

#### PRODUCT SPECIFICATION

Light Source: 1 x max 10W E27 LED (excluded)

IP Code: 65
Dimensions: Small:

Ø35cm shade 40cm shade height 540cm max drop

Large:

Ø50cm shade 60cm shade height 560cm max drop