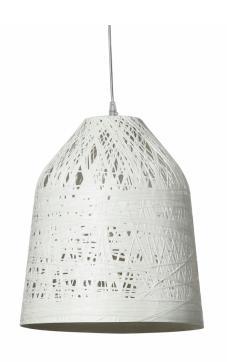

## Karman Black Out Outdoor Pendant Light

The Black Out pendant uses weaved fibreglass that creates the form of a shade. This Karman outdoor pendant light is available in a white opaque finish. Both of these finishes demonstrate the beauty of the fibreglass material and how it has been manipulated into a functional yet stunning outdoor lampshade. When switched on, this Black Out pendant creates a pattern of diffused and exposed light that shimmers through the small gaps in the shade. The shade is also available in a small and large size, this allows you to pick the perfect Black Out pendant for your home and outdoor place.