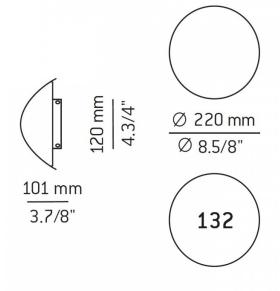

#### PRODUCT SPECIFICATION

Light Source: 10W, 2700K, 870 Lumens

IP Code: 20

**Dimming:** Dimmable via Triac dimming.

Dimensions: Ø20cm

Depth: 10.1cm Wall Base: Ø12cm