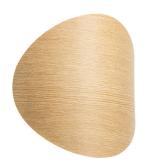

### Lune LED Wall Light by Estiluz

The Lodes Lune Wall Light is a clever and elegant solution for effective and atmospheric lighting in your space. Made from a metal or wooden front plate, the lampshade smoothly curves to create a gorgeous aesthetic, being both dynamic and unimposing. The integrated LED light source sits behind, encased by an acrylic diffuser to create a warm and soft glow.

The Lune wall lamp is available in either a satin gold or a natural wooden finish, being suitable for many types of design schemes. The wall lamp creates both direct and indirect illumination, being useful in lining walls in hallways, lounges, corridors and much more.