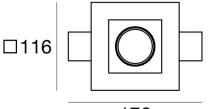

David

Village Lighting

The fitting can be installed in a 12.6 x 12.6 cm hole, in plasterboard and has a protection class III.

Each light is supplied with its own mains dimmable driver, included in the price.

### **PRODUCT SPECIFICATION**

| Light Source: | 7W, 3000K, 815 lumens            |
|---------------|----------------------------------|
| IP Code:      | 20                               |
| Dimming:      | Dimmable via mains phase dimming |
| Dimensions:   | 11.6 cm width                    |
|               | 17.6 cm length                   |
|               | 10 cm depth                      |
|               | 12.6 cm recess depth             |