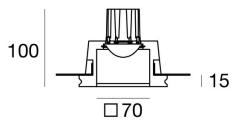

## Light Attack GYP-11

The GYP-11 downlight is suitable to instal on walls or ceilings; ideal for use in interior spaces. Equipped with an integrated LED source the GYP-11 emits a warm white light. The body is made of plaster, available in a white finish while the PC diffuser has been sandblasted.

David

Village Lighting

The fitting can be installed in a 12.6 x 12.6 cm hole, in plasterboard and has a protection class III.

Each light is supplied with its own mains dimmable driver, included in the price.

### **PRODUCT SPECIFICATION**

| Light Source: | 7W, 3000K, 815 lumens            |
|---------------|----------------------------------|
| IP Code:      | 20                               |
| Dimming:      | Dimmable via mains phase dimming |
| Dimensions:   | 11.6 cm width                    |
|               | 17.6 cm length                   |
|               | 10 cm depth                      |
|               | 12.6 cm recess depth             |