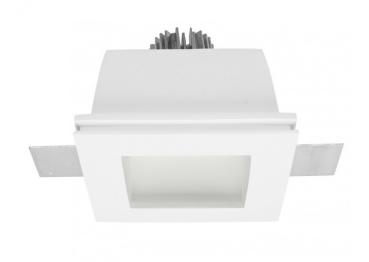

## Light Attack GYP-11

The GYP-11 downlight is suitable to instal on walls or ceilings; ideal for use in interior spaces. Equipped with an integrated LED source the GYP-11 emits a warm white light. The body is made of plaster, available in a white finish while the PC diffuser has been sandblasted.

David

Village Lighting

The fitting can be installed in a 12.6 x 12.6 cm hole, in plasterboard and has a protection class III.

Each light is supplied with its own mains dimmable driver, included in the price.