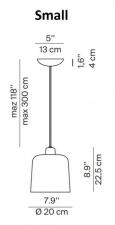

#### PRODUCT SPECIFICATION

Light Source: 1 x Max 15W E27 LED (excluded)

IP Code: 20

**Dimming:** Dimmable via mains phase dimming.

**Dimensions: Small** 

Max Drop: 300cm Shade Height: 22.5cm Shade: Ø20cm

Large