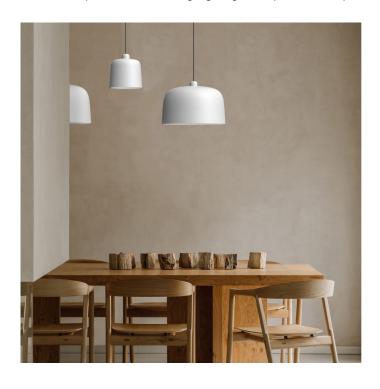

## **Zile Pendant Light by Luceplan**

The Zile pendant is a beautiful and stunning light that was designed by Archirivolto for Luceplan. Seeking to put sustainability and beauty at the forefront of the product, this pendant light features a biodurable diffuser made of 80% renewable sources and a metal shade which ensures a long-lasting life. The pendant lamp emits a downward directed glow which is soft and concealed by the diffuser.

The Zile pendant lamp is available in 4 colours and 2 sizes, allowing you to mix and match if desired to arrange in rows or clusters. Perfect for hanging over tables and surfaces the larger size can also be used for bigger areas. A gorgeous and elegant light, the Zile can be used in a wide variety of interiors, whether at home or in a professional setting.