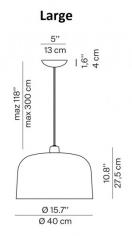

Max Drop: 300cm Shade Height: 27.5cm Shade: Ø40cm

Ceiling Canopy: Ø13cm

For all sales and technical enquiries, please contact:

+44 (0)114 263 4266

info@davidvillagelighting.co.uk

www.davidvillagelighting.co.uk