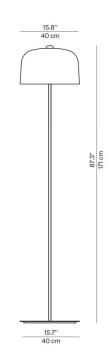

#### PRODUCT SPECIFICATION

Light Source: 1 x Max 15W E27 LED (excluded)

IP Code:

**Dimming:** In line dimmer included on cable.

Dimensions: Height: 171cm Shade: Ø40cm Base: Ø40cm Cable Length: 270cm

20