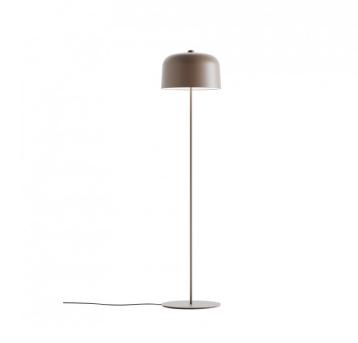

## Zile Floor Lamp by Luceplan

A part of the <u>Luceplan Zile collection</u>, the Zile floor lamp features a biodurable polymer diffuser from 80% renewable sources, putting sustainability first in its design. The floor light was designed by Archirivolto, an Italian studio which seeks to make beauty accessible. This is clearly seen in the floor lamp, as it features four gorgeous matt colour finishes which lend a natural yet elegant touch to any interior.

David

Village Lighting

Made from metal for a long lifetime, the Zile floor light creates a diffused glow which spreads evenly in the room. Perfect as a reading light or for creating general ambience, the Zile also features a handy dimmer switch for complete user control. Use in a wide variety of settings for a beautiful and functional luminaire.