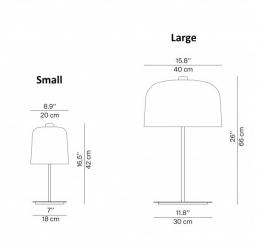

#### PRODUCT SPECIFICATION

Light Source: 1 x Max 15W E27 LED (excluded)

IP Code: 20

**Dimming:** Small - In line on/off switch included on cable.

Large - In line dimmer included on cable.

Dimensions: Small:

Shade: Ø20cm Height: 42cm Base: Ø18cm

Large:

Shade: Ø40cm Height: 66cm Base: Ø30cm

Cable Length: 230cm

For all sales and technical enquiries, please contact:

+44 (0)114 263 4266

info@davidvillagelighting.co.uk