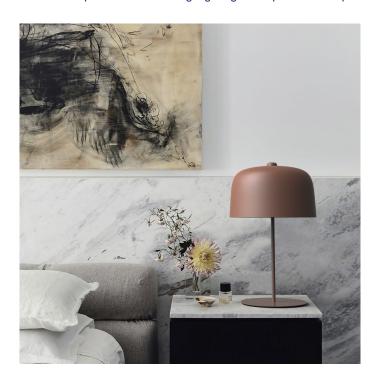

## Zile Table Lamp by Luceplan

The Zile table lamp was created by the Italian studio Archirivolto, and has sustainability at the core of its design. The table light features a diffuser which is made of a biodurable polymer with 80% renewable sources. The structure is made of steel, matt painted to ensure a long life and a robust design.

The Zile table light emits a diffused glow which points downwards and out, perfect as a beside lamp or for a soft ambient point in the room. Available in 2 sizes and 4 colours, each matt finish provides a subtle and earthly tone, wonderful for use in many design schemes. Use in bedrooms, lounges, reception areas and many more for a simple yet effective lighting solution.