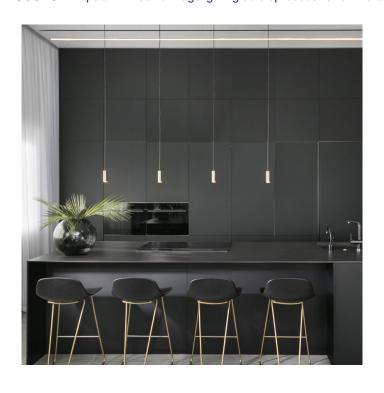

## Volta Single LED Pendant Light by Estiluz

The Volta Single pendant is a minimalist and contemporary light, designed by Nahtrang Studio. The pendant features a slim cylindrical metal lampshade that has a PMMA diffuser to conceal the light source for a glare-free glow.

The Volta pendant lamp has a concentrated illumination, acting almost as a spotlight which is perfect for hanging over tables and surfaces in kitchens, dining areas and hospitality venues. The pendant light is available in a black or satin gold colour finish, a stylish choice for effective lighting.