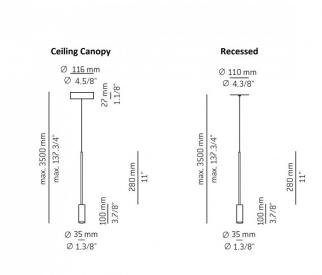

## PRODUCT SPECIFICATION

Light Source: 6.2W, 2700K, 725 Lumens

IP Code: 20

**Dimming:** Non-dimmable. **Dimensions:** Shade: Ø3.5cm

Shade Height: 10cm Fitting Height: 28cm

Maximum Cable Length: 350cm Ceiling Canopy: Ø11.6cm