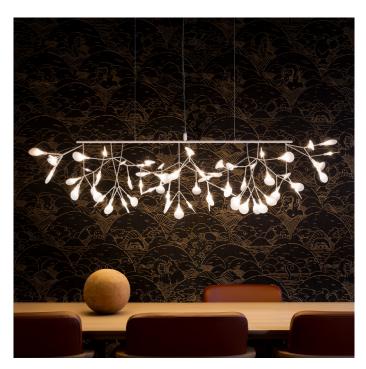

## Moooi Heracleum III Linear LED Suspension

As well as looking naturalistic and stunning, this light is also highly technical and uses new modern techniques to give you the best lighting it can. The 72 LED modules used in this Moooi suspension were carefully thought out and use a method called Electrosandwich, which was developed by Moooi's founder Marcel wanders. This method allows for many LED lights to be lit simultaneously and allows for the LED blossoms to be as thin as possible to add to the elegance of the design and clean silhouette.

This Moooi suspension is also fitted with a brand new driver that gives you lots of dimming options so that you can pick the dimming method that suits you best. There are also three finishes to choose from, all of which create a stunning effect when paired with the ultra-thin and delicate LED blossoms. The nickel, copper, green and white colour finishes give you plenty of options for your interior. Ideal for over a dining table or office space.