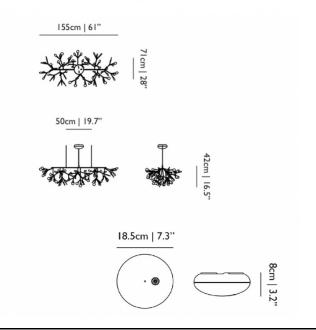

Dimensions: Height: 42cm

Width: 155cm Depth: 71cm

Ceiling Canopy: Ø18.5cm Cable Length: 400cm