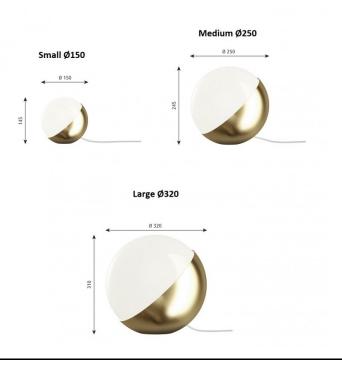

### **PRODUCT SPECIFICATION**

| Light<br>Source: | Small Ø150 - 1 x Max 3.2W G9 LED (excluded)<br>Medium Ø250 - 1 x Max 7.2W E27 LED<br>(excluded)<br>Large Ø320 - 1 x Max 11W E27 LED (excluded) |
|------------------|------------------------------------------------------------------------------------------------------------------------------------------------|
| IP Code:         | 20                                                                                                                                             |
| Dimming:         | Small Ø150 - In line on/off switch included on<br>cable<br>Medium Ø250 & Large Ø320 - In line dimmer<br>included on cable                      |
| Dimensions:      | Small Ø150 - Ø15cm, Height: 14.5cm<br>Medium Ø250 - Ø25cm, Height: 24.5cm<br>Large Ø320 - Ø32cm, Height: 31cm                                  |