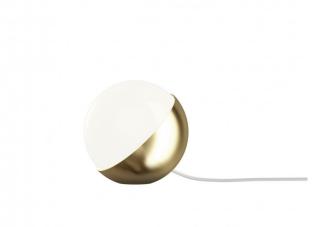

# VL Studio Table and Floor Lamp by Louis Poulsen

David

Village Lighting

The VL Studio table/floor lamp is part of the Louis Poulsen VL collection, designed by Vilhelm Lauritzen. The range was originally created by Lauritzen for the Radiohuset, the Copenhagen headquarters of the Danish Broadcasting Corporation which he designed from the inside out. Featuring a simplistic silhouette, the VL Studio floor/table light reincorporates the classic design for a gorgeous and stunning lighting solution.

Available in three sizes, the table and floor light can be used on many different surfaces throughout your interior for a clever and intriguing aesthetic. The VL Studio is available in a matt black or brushed brass colour finish and also features an opal glass diffuser which provides a warm and welcoming glow. Use in homes, offices, hospitality or big projects for a modern look with a vintage twist.