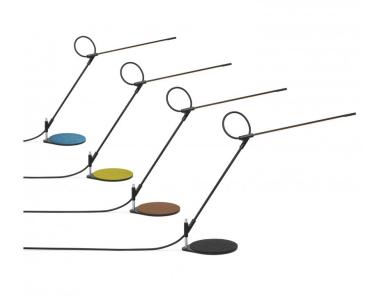

## Pablo Superlight LED Table Lamp

The Pablo Superlight table lamp boasts adjustability and effortless functionality. The precise and playful structure of this lamp allows for optimum flexibility and fluidity. The slim design of the Superlight LED table lamp reduces the common task light back to its pure essence. This fits in with the 'less-is-more' philosophy of the Pablo brand.

The Superlight was designed with the user in mind, the one-handed dimmer switch makes for effortless adjustment of the light output and allows you to find the perfect brightness for your space. The joint system within this lamp gives this Superlight table lamp a full range of flexibility along the 3-axis. Available in two frame colours, black and white, the Superlight also is provided with a set of colorful and interchangeable felt pads that cover the base of the lamp. you can switch these over to suit your style or personality.