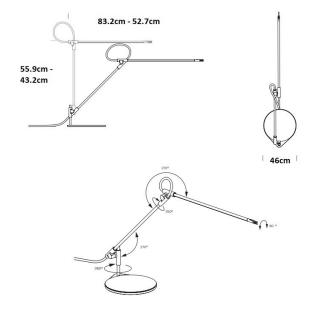

#### PRODUCT SPECIFICATION

Light Source: 8.6W, 3000K, 700 Lumens

IP Code: 20

Dimming:

Integrated dimmer on the product.

Dimensions: Height: 55.9cm - 43.2cm

Length: 83.2cm - 52.7cm

Width: 46cm