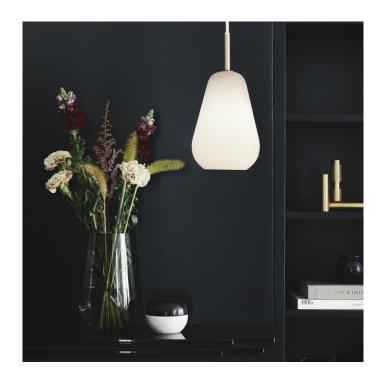

# Nuura Anoli 1 Pendant Light

The Anoli pendant is a perfect drop of light, featuring smooth and curvaceous lines to create a luxurious and refined look. Made from mouth-blown glass, the lampshade has a simple shape that encapsulates Nordic design and exhibits an elegant aesthetic. The shade comes in either an opal white finish which conceals the light source and has a more traditional feel, or a gold finish which reveals the light bulb for a more contemporary expression.

Available in a small or medium size, the Anoli pendant lamp was designed by Sofie Refer, who is a founding member of the lighting brand Nuura. An exquisite and graceful pendant, the Anoli 1 can be used in a wide range of settings and will provide a beautiful decorative and warm glow.