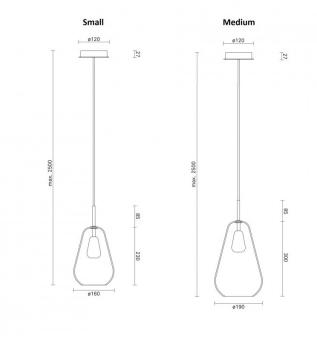

#### **PRODUCT SPECIFICATION**

 IP Code:
 20

 Dimming:
 Dimmable via mains phase dimming.

Dimensions: Small - Ø16cm, H 31.8cm Medium - Ø19cm, H 38.7cm

> Ceiling Canopy: Ø10cm Maximum Drop: 250cm