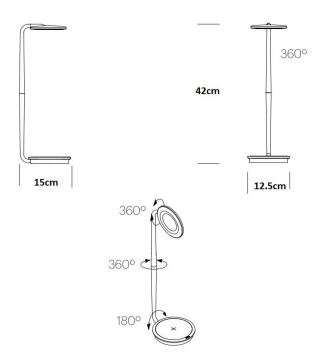

#### PRODUCT SPECIFICATION

Light Source: 6W, 3000K, 285 Lumens

IP Code:

**Dimming:** Integrated dimmer on the product.

Dimensions: Height: 42cm

Base: Ø12.5cm Depth: 15cm

Cable Length: 182cm