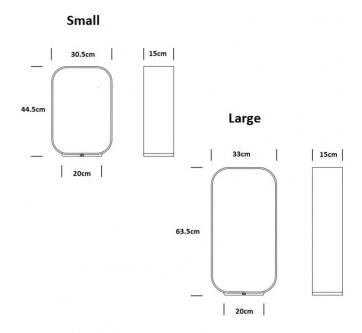

### PRODUCT SPECIFICATION

Light Source: 8W, 3000K, 585 Lumens

IP Code: 20

**Dimming:** Integrated dimmer on the product.

Dimensions: Small:

Height: 44.5cm Width: 30.5cm Base Width: 20cm Depth: 15cm

### Large:

Height: 63.5cm Width: 33cm Base Width: 20cm Base Depth: 15cm