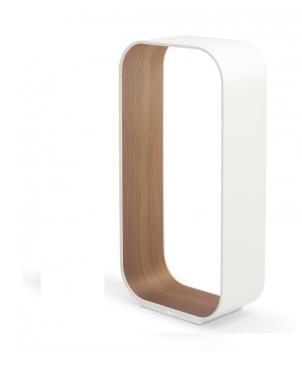

### Pablo Contour LED Table Lamp

The Contour LED table lamp is a sleek minimalist design that 'captures warm LED illumination within a remarkably slender extruded aluminum structure'. The exterior is a smooth bright matte white which contrasts beautifully with the wooden interior that is illuminated by the LED light above. This design aims to frame your space and provide a calming space to place your loved items. Create a stunning feature with your home or workspace by simply placing your belongings inside the structure. This Pablo table lamp also comes equipped with a USB charging port for your smart devices. This is an ideal addition to a bedside table or desk as it creates an interesting and useful space.

The LED integrated into the aluminum frame is a glare-free energy-efficient light that can be dimmed with ease and precision using the dimmer switch on the base. Pablo describes this lamp as 'creating a window into your space'.