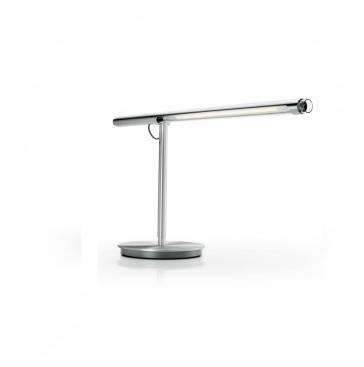

## Pablo Brazo LED Table Lamp

The Pablo Brazo table lamp may appear a simple design however, there is a lot of complexity and adjustability involved in the use of this lamp. The designers made the exterior of the lamp very minimalist in order to highlight its functionality. Ideal as a task light in a workspace, this LED table lamp gives the user full control of the light source. The integrated rotary dimmer allows you to control the light intensity with a simple turn of the end of the light. The adjustable stem allows you to elongate the stem by 18cm and bring the light upwards with ease. This Pablo Brazo task light also is able to rotate 360 degrees from the stem meaning you can light every shadow with precision. The aluminum shade also rotates to direct the beam of light from the light source.