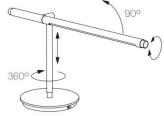

## Pablo Brazo LED Table Lamp

The Pablo Brazo table lamp may appear a simple design however, there is a lot of complexity and adjustability involved in the use of this lamp. The designers made the exterior of the lamp very minimalist in order to highlight its functionality. Ideal as a task light in a workspace, this LED table lamp gives the user full control of the light source. The integrated rotary dimmer allows you to control the light intensity with a simple turn of the end of the light. The adjustable stem allows you to elongate the stem by 18cm and bring the light upwards with ease. This Pablo Brazo task light also is able to rotate 360 degrees from the stem meaning you can light every shadow with precision. The aluminum shade also rotates to direct the beam of light from the light source.