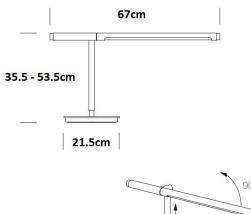

### PRODUCT SPECIFICATION

Light Source: 9W, 3000K, 400 Lumens

IP Code: 20

**Dimming:** Integrated dimmer on the product.

Dimensions: Height: 35.5cm - 53.5cm

Base: Ø21.5cm Length: 67cm Cable Length: 244cm