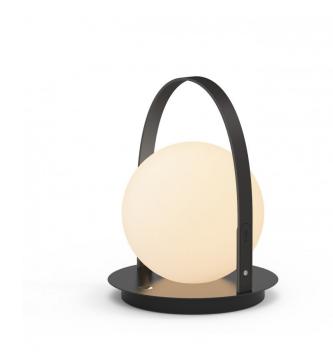

## Pablo Bola Lantern LED Portable Table Lamp

The Bola Lantern is a portable light with a size and stature that give it a sense of presence. This Pablo portable embodies the lightness and floating nature of the Bola design as you can now take this Bola Lantern wherever you go. The hand-crafted leather strap in black and tan allow you to pick up the lantern with ease. The leather beautifully contrasts with the sleek shiny metallic base that is available in black, gunmetal, chrome, and brass. The base also houses a discreet dimmer switch that acts as a 4-stage dimmer so that you can have optimum lighting control.