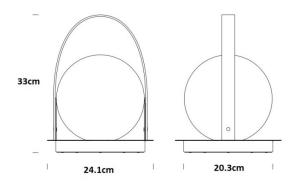

### PRODUCT SPECIFICATION

Light Source: 3.2W, 2700K, 280 Lumens

IP Code: 54

**Dimming:** Integrated dimmer on the product.

Dimensions: Height: 33cm

Base: Ø24.1cm