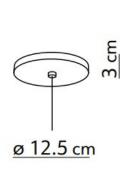

#### PRODUCT SPECIFICATION

Light Source: 1 x Max 20W E27 (excluded)

IP Code: 20

**Dimming:** Dimmable via mains phase dimming.

Dimensions: Ø11cm

Height: 25.5cm

Ceiling Canopy: Ø12.5cm Cable Length: 180cm

For all sales and technical enquiries, please contact: