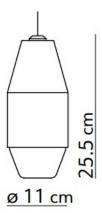

#### PRODUCT SPECIFICATION

Light Source: 1 x Max 20W E27 (excluded)

IP Code: 20

**Dimming:** Dimmable via mains phase dimming.

Dimensions: Ø11cm

Height: 25.5cm

Ceiling Canopy: Ø12.5cm Cable Length: 180cm

For all sales and technical enquiries, please contact: