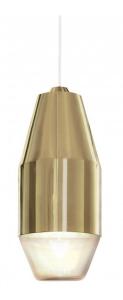

## Yuma Suspension Light by KDLN

BRAND NEW, OVERSTOCKED, ORIGINAL PACKAGING. 1 x Available

The Yuma pendant was inspired by the Yuma desert that stretches between the USA and northern Mexico. The designer of this pendant, David Pompa, brings this desert to life in the KDLN Yuma suspension that uses spun metal to form a uniquely textured and interesting appearance. This choice of material and method of production is the reason for its comparison with the stunning desert environment.

Ideal for above a dining table or countertop, this suspension lamp uses brushed glass and brass to elevate and reflect the surroundings.