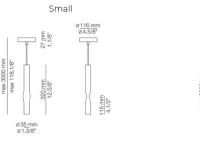

#### **PRODUCT SPECIFICATION**

| Light Source: | 6.2W, 2700K, 725 Lumens                      |
|---------------|----------------------------------------------|
| IP Code:      | 20                                           |
| Dimming:      | Non-dimmable.                                |
| Dimensions:   | Small 3734<br>Ø3.5cm<br>Height: 32cm         |
|               | <b>Medium 3735</b><br>Ø3.5cm<br>Height: 41cm |