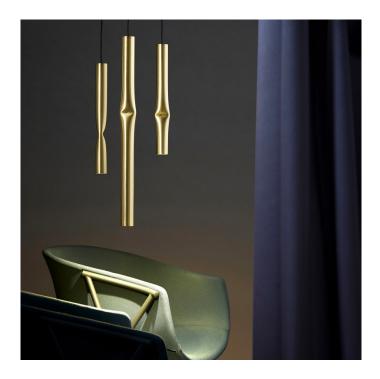

## Flow LED Pendant Light by Estiluz

The Flow pendant is characterised by a gorgeous streamlined silhouette that features a unique pinch in the middle to create an intriguing and mesmerising look. Made from aluminium, the pendant lamp has a diffuser for a warm glow and points downward to create a spotlight effect.

The slim size of the Flow pendant lamp makes it perfect for small spaces or for clustering in larger spaces, producing a stunning and contemporary aesthetic. Available in black or satin gold, the pendant light comes in three sizes, small 3734, medium 3735 and large 3736. Use in homes, hospitality and professional settings for a modern and functional fixture.