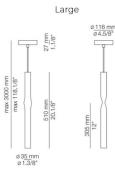

Large 3736 Ø3.5cm Height: 51cm

Ceiling Canopy: Ø11cm Drop Height: 350cm

Medium