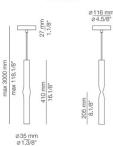

#### **PRODUCT SPECIFICATION**

| Light Source: | 6.2W, 2700K, 725 Lumens                      |
|---------------|----------------------------------------------|
| IP Code:      | 20                                           |
| Dimming:      | Non-dimmable.                                |
| Dimensions:   | Small 3734<br>Ø3.5cm<br>Height: 32cm         |
|               | <b>Medium 3735</b><br>Ø3.5cm<br>Height: 41cm |

Large 3736 Ø3.5cm Height: 51cm

Ceiling Canopy: Ø11cm Drop Height: 350cm

Medium