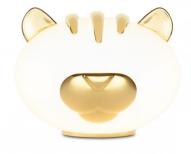

## Moooi Pet Light Grwoww Table Lamp

Designed by Marcel Wanders, the Moooi Pet Light collection brings a touch of playfulness to any space. The new addition to the collection, Growoww, uses its ceramic features and golden detailing to create a feline friend. This new tiger design was created to celebrate the Lunar New Year and the year of the tiger. A perfect addition to a fun and cheerful collection.

This Moooi table lamp has an integrated dimming system ideal for bedside tables and coffee tables. The gentle light that it emits through the frosted ceramic shade creates a calming atmosphere whilst also highlighting the fun and quirky features of the Grwoww. Pair this table lamp with a pal from the Moooi Pet Light collection such as <a href="Pure the rabbit">Pure the rabbit</a>, <a href="Moot Noot">Noot</a> the penguin, or <a href="Uhuh">Uhuh</a> the owl.