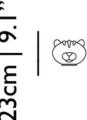

#### PRODUCT SPECIFICATION

Light Source: 1 x Max 4W G9 LED (included by Moooi)

IP Code: 20

**Dimming:** Integrated dimmer on the product.

Dimensions: Height: 23cm

Width: 24cm Depth: 23cm

Cable Length: 250cm

23cm | 9.1"

24cm | 9.5"

For all sales and technical enquiries, please contact:

+44 (0)114 263 4266

info@davidvillagelighting.co.uk

www.davidvillagelighting.co.uk