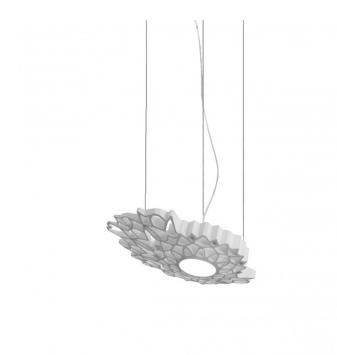

## Karman Notredame LED Suspension Light

The Notredame LED Suspension was designed by Luca De Bona and Dario De Meo who describe themselves as 'synergistic, innovative, courageous'. This is clear within the design of the Notredame Suspension light that brings together the old and the new. Inspired by ancient gothic cathedral windows, these technopolymer LED structures bring a modern touch to an ancient design.

Available in both a white and gold finish, these Suspension lights would be ideal for any interior. For example, over a dining table or hallway, these LED Karman Suspensions will never fail to make a statement. The newer gold finish produces a unique metallic reflection wherever it is placed. The Notredame pendant is available in a large size (98 x 83 cm), please <u>contact us</u> for more information.