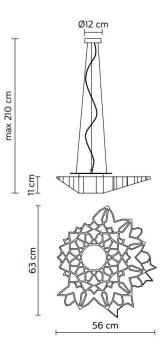

#### Light Source: Warmest White (2700K): Frontal - 13W, 2700K, 1520 lumens Backlight - 3W, 2700K, 280 lumens Warm White (3000K): Frontal - 13W, 3000K, 1520 lumens Backlight - 3W, 3000K, 280 lumens

- IP Code:
- **Dimming:** Dimmable using trailing edge dimming.
- Dimensions: 56 x 63cm shade 11cm shade height 210cm max drop Ø12cm ceiling canopy 200cm cable length