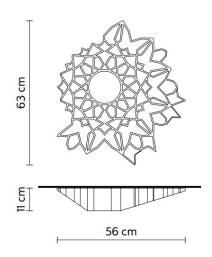

IP Code:

Dimming: Dimmable using trailing edge dimming.

**Dimensions:** 63cm height

56cm width 11cm depth

For all sales and technical enquiries, please contact:

+44 (0)114 263 4266

info@davidvillagelighting.co.uk