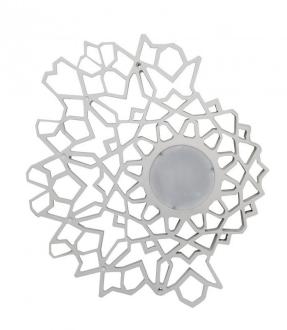

# Karman Notredame LED Wall Light

David Village Lighting

SOURCE: https://www.davidvillagelighting.co.uk/product/Karman-Notredame-LED-Wall-Light/10000312

### Karman Notredame LED Wall Light

The Notredame LED wall light by Karman was designed and created by Luca De Bona & Dario De Meo with the aim of producing an item that would 'stir very old emotions'. With the combination of modern LED lighting and technopolymer material with the gothic cathedral influence, the 'present and future coexist' within these decadent wall lights. Available in a white and gold finish, this design will add a touch of ancient elegance to any space. The newer gold finish creates metallic reflections that add a stunning poetic appearance.