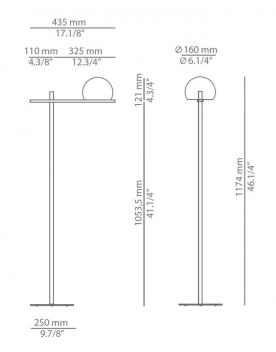

#### PRODUCT SPECIFICATION

Light Source: 8W, 2700K, 665 Lumens

IP Code:

Dimming: In line on/off switch included on cable.

Dimensions: Height: 105.3cm

Shade: Ø16cm Shade Height: 12.1cm Depth: 43.5cm Base: Ø25cm