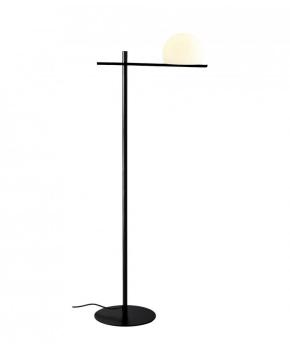

## **Circ LED Floor Lamp by Estiluz**

The Circ floor lamp was designed by Nahtrang Studio and features a glass lampshade and a metal structure. The floor light is characterised by a domed shade that sits atop an asymmetric cross, having a modern and chic look that can slip into any contemporary interior.

Available in black or satin gold, the Circ floor light has an integrated LED light source which is concealed by the lampshade to produce a warm and comfortable glow. Suitable for creating a cosy ambience, you can use this floor lamp in lounges, dining rooms, bedrooms and more.