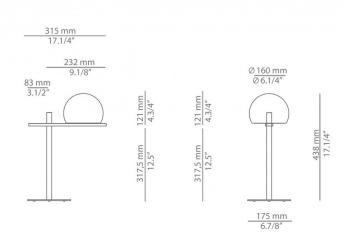

#### PRODUCT SPECIFICATION

Light Source: 8W, 2700K, 665 Lumens

IP Code: 20

**Dimming:** In-line on/off switch included on cable.

Dimensions: Shade: Ø16cm

Height: 43.8cm Depth: 31.5m Base: Ø17.5cm

For all sales and technical enquiries, please contact: