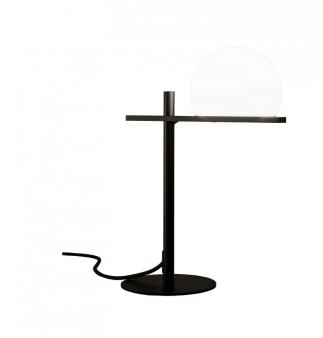

## **Circ LED Table Lamp by Estiluz**

A part of the <u>Estiluz Circ collection</u>, the Circ table lamp features a beautiful glass lampshade and a chic metal structure. Defined by a geometric silhouette, the table light has a straight stem and arm paired with a smooth domed shade, which work in contrast to create an elegant and refined look.

Available in satin gold or black, the Circ table light can be used in many interiors to create a warm atmosphere. Fitted with an integrated LED light, the light source is concealed by the lampshade to produce a diffused and evenly spread glow. Use in homes and offices for a sophisticated aesthetic.