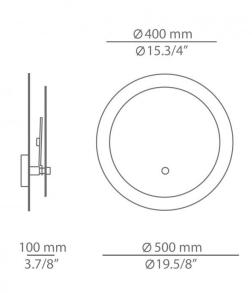

#### **PRODUCT SPECIFICATION**

*er*tiluz<sup>®</sup>

LA10500

Light Source: 20W, 2700K, 1700 Lumens

- IP Code:20Dimming:Dimmable via Triac dimming.Dimensions:Small Circle: Ø40cm
- Big Circle: Ø50cm Depth: 10cm