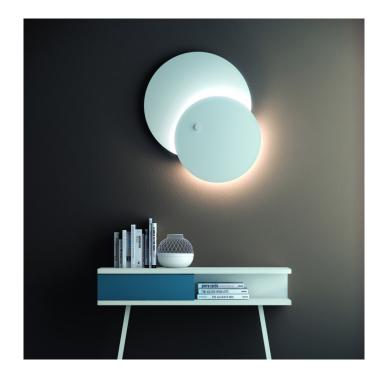

# Eclipsi LED Ceiling / Wall Light by Estiluz

Designed by Josep Lluís Xuclà, the Eclipsi wall/ceiling lamp is an interactive fixture that plays with light and shadow. The ceiling/wall light is made from two metal discs, with the front one being able to move around a pivot so you can create your own personal eclipse. The movement of the shades creates a soft, indirect light that can be used in many interiors.

Available in a white colour finish, the Eclipsi wall and ceiling light can be applied onto any wall or ceiling to create a warm atmosphere. Suitable for use in homes, offices, hospitality spaces and professional settings, the Eclipsi will produce a beautiful and mesmerising effect.

The Eclipsi LED ceiling/wall lamp is available to purchase with a personalised laser-cut signage as shown in the last image above. Please <u>contact us</u> for more info and prices.